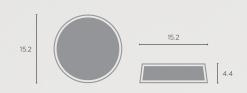

#### DIMENSIONS AND WEIGHT

- BASE DIAMETER 151.8 MM
- HEIGHT: 44.2 MM
- WEIGHT: 290 G
- USB-C POWER SUPPLY WEIGHT: 145 G

#### \* MARKET DEPENDENT

DIMENSIONS IN CM