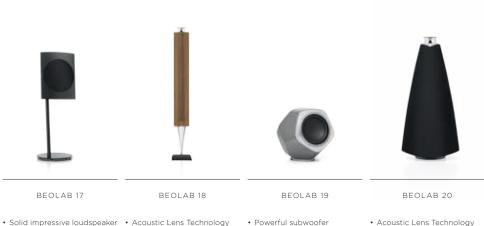

#### BEOSOUND CORE IS A GREAT COMPANION FOR THE FOLLOWING BANG & OLUFSEN SPEAKERS

• Flexible placement options

- Unibody aluminium cabinet
  Wall mounted or free stand
- Acoustic Lens Technology
  Elegant wooden lamellas
  Wall mounted or free stand
  Flexible in placement

Acoustic Lens TechnologyUltra-high-intensity bassMultiple fabric covers

• 8.200 watts of power

Active Room Compensation

BEOSOUND SHAPE

- BEOLAB 50
- 2,100 watts of power
- Beam Width Control
- Active Room Compensation

- Highquality music as interior
- Beam Direction & Width Control
  Unique personalization possibilities
  - Immersive sound staging