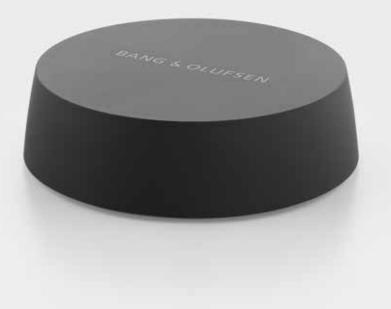

BEOSOUND CORE

# THE HEART OF YOUR MUSIC

**BANG & OLUFSEN** 

### THE LITTLE BIG DIFFERENCE FOR YOUR SPEAKERS

BeoSound Core is a connectivity hub designed for our high-end BeoLab speakers and the innovative BeoSound Shape. The discreet hide-away device gives you easy music streaming directly from your phone or tablet. Essentially, BeoSound Core is the engine that turns your beloved speakers into a future-proof wireless speaker system, complete with Multiroom functionality and a solid range of connectivity options.

#### DIMENSIONS AND WEIGHT

- BASE DIAMETER 151.8 MM
- HEIGHT: 44.2 MM
- WEIGHT: 290 G
- USB-C POWER SUPPLY WEIGHT: 145 G

#### MATERIALS

LIGHTWEIGHT COMPOSITE CASING IN MATT BLACK