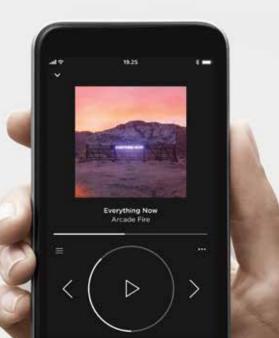

#### EFFORTLESS STREAMING

Nothing beats the sound quality of our BeoLab speakers. And nothing beats the comfort of choosing and playing digital music directly from your phone or tablet, making BeoSound Core a match made in music heaven. The small device allows you to stream music from your favourite music app through a wide range of streaming technologies including Chromecast built-in, Apple AirPlay, Bluetooth or your own digital music collection via DLNA. The choice is yours.