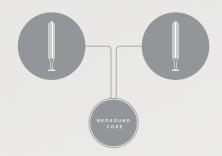

### THE LITTLE BIG DIFFERENCE FOR YOUR SPEAKERS

BeoSound Core is a connectivity hub designed for our high-end BeoLab speakers and the innovative BeoSound Shape. The discreet hide-away device gives you easy music streaming directly from your phone or tablet. Essentially, BeoSound Core is the engine that turns your beloved speakers into a future-proof wireless speaker system, complete with Multiroom functionality and a solid range of connectivity options.

#### MULTIROOM READY

Play different music in different rooms. Or let the same tune flow throughout your home. BeoSound Core adds Multiroom functionality to your BeoLab speakers and BeoSound Shape, letting you connect multiple speakers into one seamless audio system.